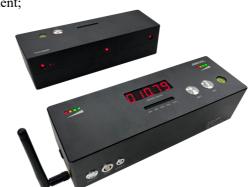

## Speed Measurement Device SPS-20M

- Applied to vehicle crash test and moving object speed measurement;
- Max. measurement speed 120km/h;
- Receive to sender distance 5m~20m suitable;
- Support wireless or button operation;
- 9~18VDC power supply (UPS battery inside);
- Ethernet / Wi-Fi communication;
- LED speed result and status display.

Speed Measurement Device SPS-20M, by two groups of high-speed laser sensors of front and rear installed in opposite direction, can detect the time difference of the object passing through the two sets of laser sensors. So that the speed can be calculated because the length is constant. The result can display by internal LED or external LED, and even remote PC.

## LED status indicate:

|            | Waiting for Meas. |
|------------|-------------------|
|            | Position Error    |
| ННННН      | Out of Range      |
| Value      | Result            |
| No Display | Power Error       |