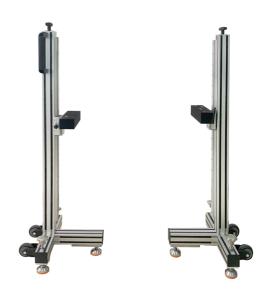

|
| Trigger Out   | 2 channels for Switch or TTL |                   |
| Calibration   | 1 channel Clock PWM output   |                   |
| Button        | /                            | Power             |
|               |                              | Reset             |
| Others        |                              | Battery inside    |
|               |                              | Working ≥8hours   |
| Materials     | /                            | Al. Alloy         |

Power Adapter is suppled for 100~250VAC.

## LED status indicate:

|            | Waiting for Meas. |
|------------|-------------------|
|            | Position Error    |
| ННННН      | Out of Range      |
| Value      | Result            |
| No Display | Power Error       |

Mounting Types (High 250mm-950mm):